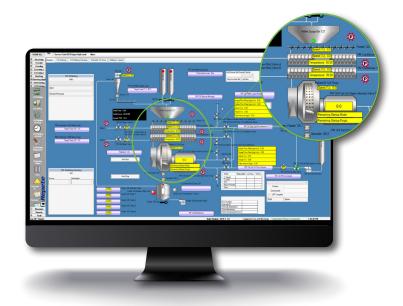

## PELLETING PERFECTION

**FLX Pelleting Automation** brings the power of our patented Optimizing Pellet Mill Controller to control the entire pelleting process seamlessly. Runs are organized on the pelleting schedule to manage production in advance. Pelleting parameters may be adjusted on the fly during an automatic run.

**FLX Pelleting Automation** includes automated routing of the entire pellet line, from mash bins to destination pellet bins, with equipment interlocking to handle plug situations and equipment failures. It also offers one-click recovery. This gives users the ability to one-click recover from a plug or downstream routing situation, saving time and increasing overall production. In addition, **FLX Pelleting Automation** supports Computer Assisted Manual (CAM) control to control process equipment when managing exceptions.